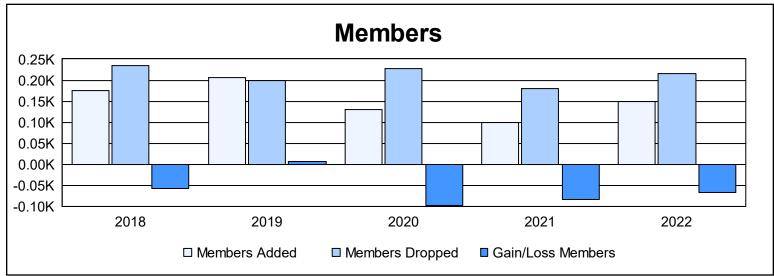

District 1 BK

As of June 2022 Cumulative

| Year      | New<br>Clubs | Dropped<br>Clubs | Gain/<br>Loss<br>Clubs | New<br>Members | Charter<br>Members | Reinstate<br>Members | Transfer<br>Members | Total<br>Member<br>Added | Total<br>Members<br>Dropped | Gain/<br>Loss<br>Members |
|-----------|--------------|------------------|------------------------|----------------|--------------------|----------------------|---------------------|--------------------------|-----------------------------|--------------------------|
| 2017-2018 | 0            | 3                | -3                     | 158            | 0                  | 14                   | 4                   | 176                      | 234                         | -58                      |
| 2018-2019 | 0            | 2                | -2                     | 173            | 0                  | 27                   | 5                   | 205                      | 199                         | 6                        |
| 2019-2020 | 0            | 2                | -2                     | 119            | 1                  | 5                    | 6                   | 131                      | 228                         | -97                      |
| 2020-2021 | 0            | 2                | -2                     | 85             | 0                  | 8                    | 5                   | 98                       | 181                         | -83                      |
| 2021-2022 | 0            | 1                | -1                     | 131            | 0                  | 7                    | 11                  | 149                      | 216                         | -67                      |
| Average   | 0            | 2                | -2                     | 133            | 0                  | 12                   | 6                   | 152                      | 212                         | -60                      |