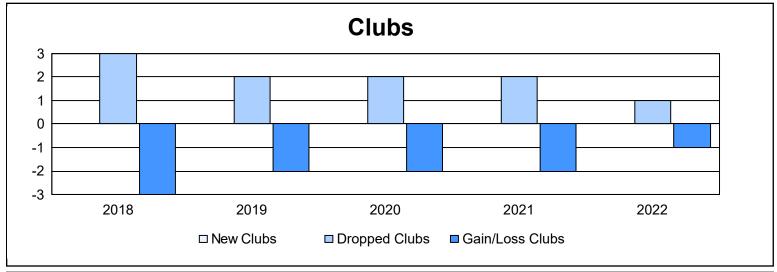

District 1 BK

As of June 2022 Cumulative

| Year      | New<br>Clubs | Dropped<br>Clubs | Gain/<br>Loss<br>Clubs | New<br>Members | Charter<br>Members | Reinstate<br>Members | Transfer<br>Members | Total<br>Member<br>Added | Total<br>Members<br>Dropped | Gain/<br>Loss<br>Members |
|-----------|--------------|------------------|------------------------|----------------|--------------------|----------------------|---------------------|--------------------------|-----------------------------|--------------------------|
| 2017-2018 | 0            | 3                | -3                     | 158            | 0                  | 14                   | 4                   | 176                      | 234                         | -58                      |
| 2018-2019 | 0            | 2                | -2                     | 173            | 0                  | 27                   | 5                   | 205                      | 199                         | 6                        |
| 2019-2020 | 0            | 2                | -2                     | 119            | 1                  | 5                    | 6                   | 131                      | 228                         | -97                      |
| 2020-2021 | 0            | 2                | -2                     | 85             | 0                  | 8                    | 5                   | 98                       | 181                         | -83                      |
| 2021-2022 | 0            | 1                | -1                     | 131            | 0                  | 7                    | 11                  | 149                      | 216                         | -67                      |
| Average   | 0            | 2                | -2                     | 133            | 0                  | 12                   | 6                   | 152                      | 212                         | -60                      |